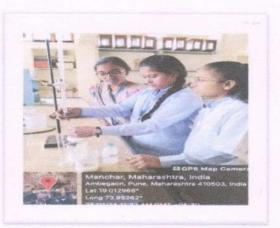

eration tests.
- 3. Dairy Product Processing:
  - Processing techniques for milk, cheese, butter, and yogurt.
  - Preservation methods and shelf-life enhancement.



## 4. Quality Control in Dairy Industry:

- o Analytical techniques for assessing milk quality.
- Standardization and regulatory compliance.

### 5. Field Visit and Practical Demonstrations:

- Visit to a local dairy processing unit.
- Hands-on sessions on testing milk purity, fat content, and microbial quality.

## Methodology:

- Lectures: Delivered by faculty members and guest speakers from the dairy industry.
- Practical Sessions: Conducted in the Chemistry Laboratory to provide experiential learning.
- Field Visit: Arranged to give students exposure to Parag Milk Pvt. Ltd.
- Assessments: Practical and Theory Exam.









### **Glimpses of Dairy Courses**

### **Outcomes:**

 Knowledge Acquisition: Students gained a comprehensive understanding of the science behind dairy products and their processing.



- Skill Development: Enhanced laboratory and analytical skills related to dairy quality control.
- Industrial Exposure: Students understood the operational aspects of dairy plants through field visits.
- Certification: All participants who successfully completed the course were awarded a certificate.

### Conclusion:

The Certificate Course in "Dairy Science" was a successful completed by the Chemistry Department. It provided F. Y. B. Sc. students with valuable theory and practical knowledge and skills on dairy science.

Dr. S. T. Shinde coordinator, Short term course A. College & College & College Bell &