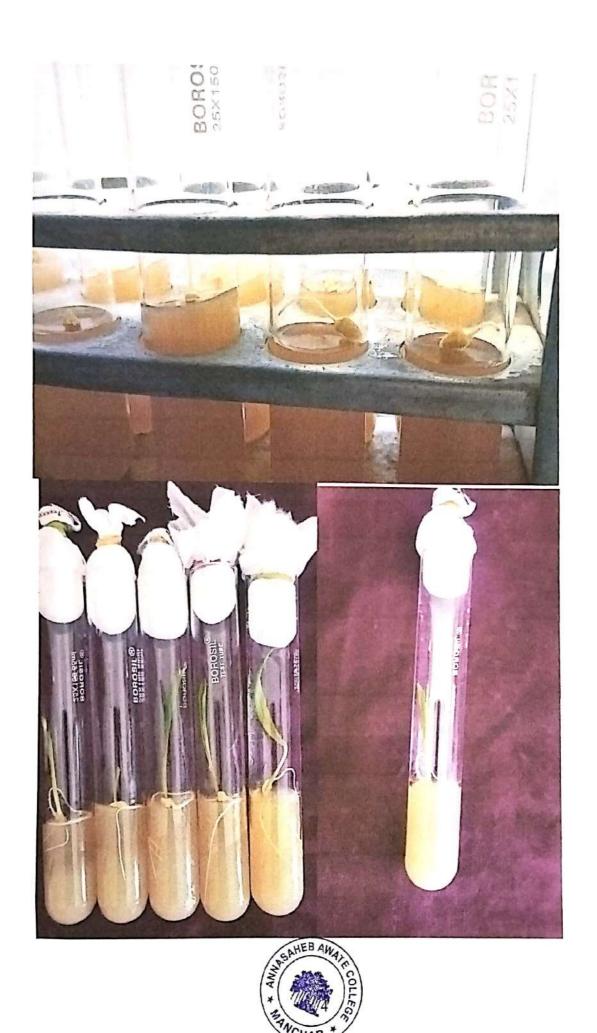

| F.Y. Biotech     | Suspension culture                                                                                         |
| 23.02.2024          | F.Y. Biotech     | Shoot tip culture                                                                                          |
| 26.02.2024          | F.Y. Biotech     | Organ culture technique.                                                                                   |
| 27.02.2024          | F.Y. Biotech     | Anther Culture                                                                                             |
| 01.03.2024          | F.Y. Biotech     | Result analysis                                                                                            |

Department of Biotechnology asaheb Awate College, Manch











#### Rayat Shikshan Sanstha's

#### AnnasahebAwate Arts, Commerce and Hutatma Babu Genu Science College, Manchar

#### **DEPARTMENT OF BIOTECHNOLOGY**

#### **SHORT TERM COURSE 2023-24**

#### **STUDENTS LIST**

| SR.No | Students Name       | Class             |
|-------|---------------------|-------------------|
| 1.    | Sakshi Shewale      | F.Y Biotechnology |
| 2.    | Shrutika Kedari     | F.Y Biotechnology |
| 3.    | Lakshman Katakdhond | F.Y Biotechnology |
| 4.    | Snehal Paradhi      | F.Y Biotechnology |
| 5.    | Ahmed Raza Ansari   | F.Y Biotechnology |
| 6.    | Akanksha Shinde     | F.Y Biotechnology |

HOD

Department of Biotechnology

Annasaheb Awate College, Manches

MANCHAR \*

Rayat Shikshan Sanstha's
Annasaheb Awate Arts College, Manchar

Class F. y. Blotes