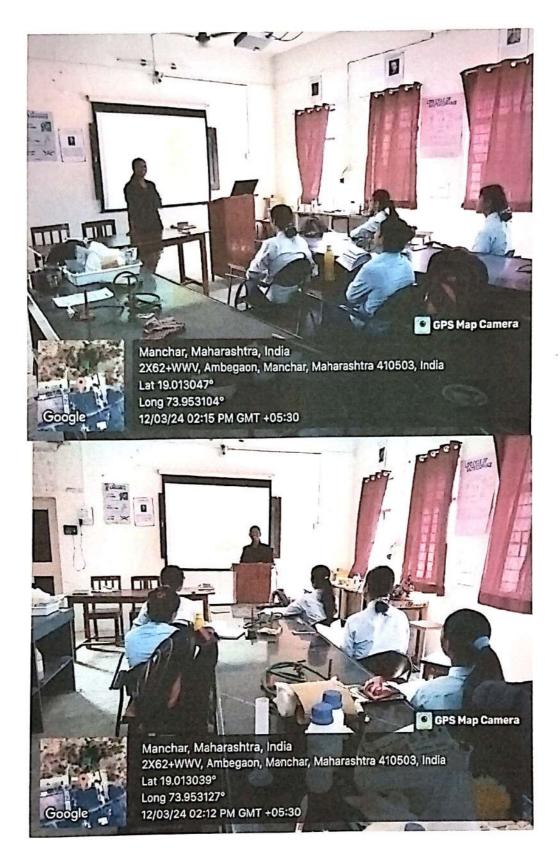

| F.Y. Biotech     | Suspension culture                                                                                         |
| 23.02.2024          | F.Y. Biotech     | Shoot tip culture                                                                                          |
| 26.02.2024          | F.Y. Biotech     | Organ culture technique.                                                                                   |
| 27.02.2024          | F.Y. Biotech     | Anther Culture                                                                                             |
| 01.03.2024          | F.Y. Biotech     | Result analysis                                                                                            |

Department of Biotechnology asaheb Awate College, Manch











#### Rayat Shikshan Sanstha's

#### AnnasahebAwate Arts, Commerce and Hutatma Babu Genu Science College, Manchar

#### **DEPARTMENT OF BIOTECHNOLOGY**

#### **SHORT TERM COURSE 2023-24**

#### **STUDENTS LIST**

| SR.No | Students Name       | Class             |
|-------|---------------------|-------------------|
| 1.    | Sakshi Shewale      | F.Y Biotechnology |
| 2.    | Shrutika Kedari     | F.Y Biotechnology |
| 3.    | Lakshman Katakdhond | F.Y Biotechnology |
| 4.    | Snehal Paradhi      | F.Y Biotechnology |
| 5.    | Ahmed Raza Ansari   | F.Y Biotechnology |
| 6.    | Akanksha Shinde     | F.Y Biotechnology |

HOD

Department of Biotechnology

Annasaheb Awate College, Manches

MANCHAR \*

Rayat Shikshan Sanstha's
Annasaheb Awate Arts College, Manchar

Class F. y. Blotes Di