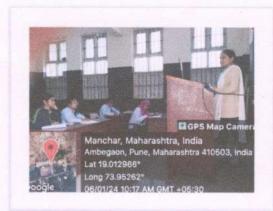

adulteration tests.
- 3. Dairy Product Processing:
  - Processing techniques for milk, cheese, butter, and yogurt.
  - Preservation methods and shelf-life enhancement.



## 4. Quality Control in Dairy Industry:

- o Analytical techniques for assessing milk quality.
- Standardization and regulatory compliance.

### 5. Field Visit and Practical Demonstrations:

- Visit to a local dairy processing unit.
- Hands-on sessions on testing milk purity, fat content, and microbial quality.

## Methodology:

- Lectures: Delivered by faculty members and guest speakers from the dairy industry.
- Practical Sessions: Conducted in the Chemistry Laboratory to provide experiential learning.
- Field Visit: Arranged to give students exposure to Parag Milk Pvt. Ltd.
- Assessments: Practical and Theory Exam.









### **Glimpses of Dairy Courses**

### **Outcomes:**

 Knowledge Acquisition: Students gained a comprehensive understanding of the science behind dairy products and their processing.



- Skill Development: Enhanced laboratory and analytical skills related to dairy quality control.
- Industrial Exposure: Students understood the operational aspects of dairy plants through field visits.
- Certification: All participants who successfully completed the course were awarded a certificate.

### Conclusion:

The Certificate Course in "Dairy Science" was a successful completed by the Chemistry Department. It provided F. Y. B. Sc. students with valuable theory and practical knowledge and skills on dairy science.

Dr. S. T. Shinde coordinator, Short term course A. College & College & College