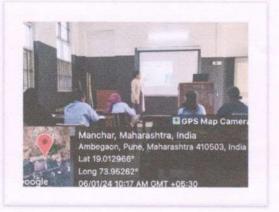

dulteration tests.
- 3. Dairy Product Processing:
  - Processing techniques for milk, cheese, butter, and yogurt.
  - Preservation methods and shelf-life enhancement.



## 4. Quality Control in Dairy Industry:

- o Analytical techniques for assessing milk quality.
- Standardization and regulatory compliance.

### 5. Field Visit and Practical Demonstrations:

- Visit to a local dairy processing unit.
- Hands-on sessions on testing milk purity, fat content, and microbial quality.

## Methodology:

- Lectures: Delivered by faculty members and guest speakers from the dairy industry.
- Practical Sessions: Conducted in the Chemistry Laboratory to provide experiential learning.
- Field Visit: Arranged to give students exposure to Parag Milk Pvt. Ltd.
- Assessments: Practical and Theory Exam.









### **Glimpses of Dairy Courses**

### **Outcomes:**

 Knowledge Acquisition: Students gained a comprehensive understanding of the science behind dairy products and their processing.



- Skill Development: Enhanced laboratory and analytical skills related to dairy quality control.
- Industrial Exposure: Students understood the operational aspects of dairy plants through field visits.
- Certification: All participants who successfully completed the course were awarded a certificate.

### Conclusion:

The Certificate Course in "Dairy Science" was a successful completed by the Chemistry Department. It provided F. Y. B. Sc. students with valuable theory and practical knowledge and skills on dairy science.

Dr. S. T. Shinde coordinator, Short term course A. College & College & College Be