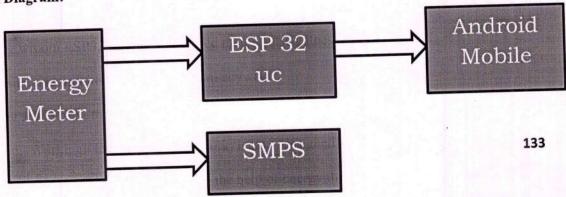

rs can manage their energy consumption in the proposed system by tracking their energy usage over time. An ESP32 microcontroller is used in this system. Through the Wi-Fi module, the generated unit can be displayed on the webpage.

### Objectives:

- 1. Using wroom ESP32 send the measured motor pulse values to the IoT cloud.
- 2. Measure and monitor power usage from anywhere
- 3. Using JavaScript, the web page analyses energy usage using Google Firebase analysis. Block Diagram: Working: In the proposed work I have designed an energy meter with an ESP32 microcontroller with electric pulses with the help of energy that is interfaced with the IoT cloud. In the proposed model Firebase cloud is utilized to supply secured communication between the power boards to the meter.

### Block Diagram:



### Working:

In the proposed work I have designed an energy meter with an ESP32 microcontroller with getting electric pulses with the help of energy that is interfaced with the IoT cloud. In the proposed model Firebase cloud is utilized to supply secured communication between the power boards to the meter.

It reduces the human interference to collect the monthly reading and it also saves time and money. To drive the ESP32 uc and the current sensor a controlled supply. ESP32 module is utilized as a central controlling and checking framework for all gadgets. Hand-off will come into the picture when the charge isn't paid to cut off the control supply.

In the proposed model Firebase cloud is utilized to supply a secured communication between the power board to the meter and the same is ut