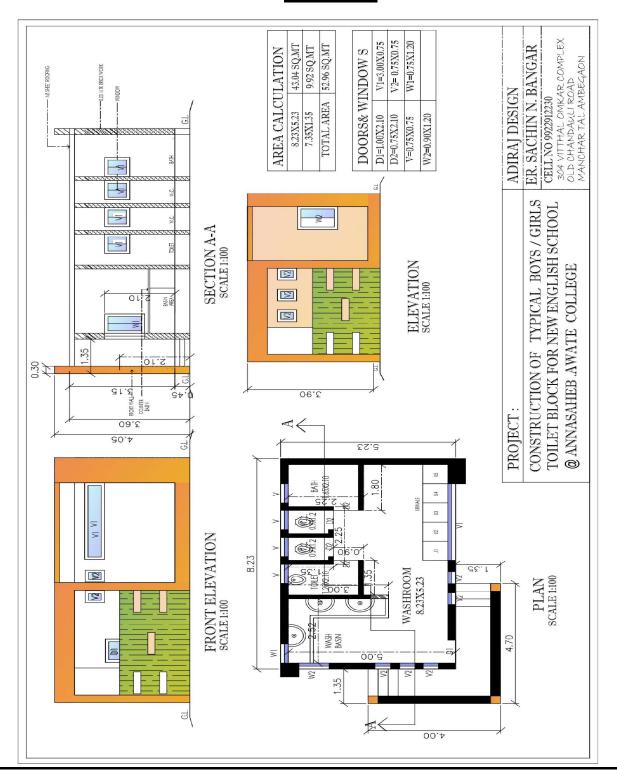

# PRINCIPAL ANNASAHEB AWATE COLLEGE, MANCHAR

B-1 Tender Notice No.1/2 022-2023For

Name of Work : Construction of Toilet Block @ New English School , AnnaSaheb Awate College Manchar

Sd/-(Shri. K.G. Kanade ) Principal Annansaheb Awate College, Manchar Sd/-(Er. Sachin N Bangar ) **Architecture Consultant** 

| अ.  | कामाचे नाव                                                                                     | टेंडर रक्कम | टेंडर फी | इसारा    | कंत्राटदारवर्ग     |
|-----|------------------------------------------------------------------------------------------------|-------------|----------|----------|--------------------|
| क्र |                                                                                                |             |          | रक्कम    |                    |
| 1   | Construction of Toilet<br>Block @ New English<br>School ,AnnaSaheb<br>Awate College<br>Manchar | 11,15,000/- | 1,000/-  | 11,150/- | सर्वसाधारण<br>खुला |

Total cost of the Construction of Toilet Block @ New English School, AnnaSaheb Awate College Manchar. including all required materials/equipment's/Machines /Tools etc. and including all applicable of taxes/Charges.