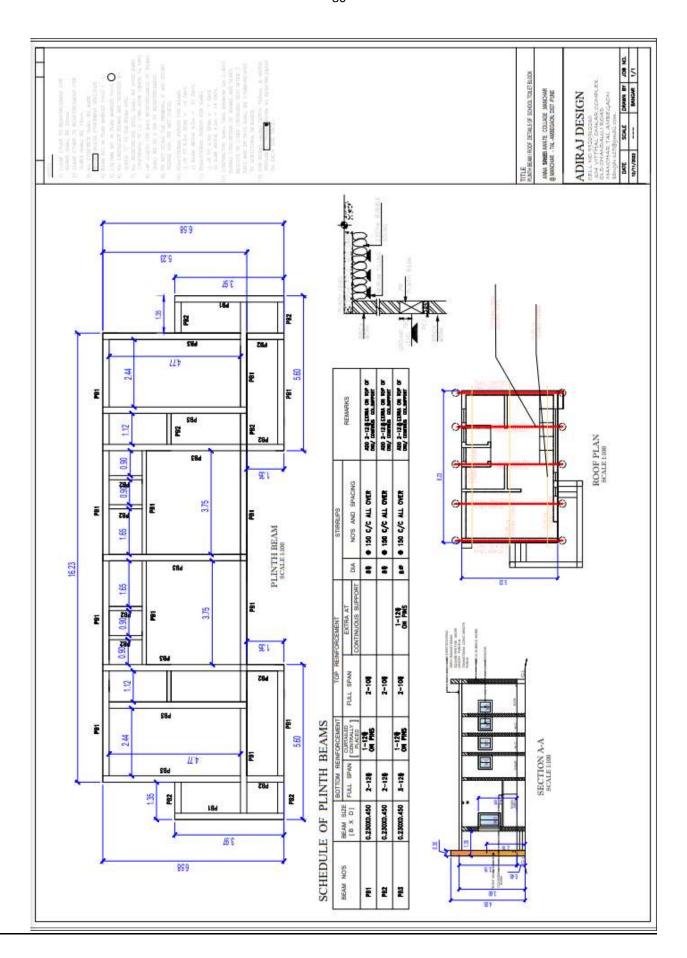

# PRINCIPAL ANNASAHEB AWATE COLLEGE, MANCHAR

B-1 Tender Notice No.1/2 022-2023For

Name of Work : Construction of Toilet Block @ New English School , AnnaSaheb Awate College Manchar

Sd/-(Shri. K.G. Kanade ) Principal Annansaheb Awate College, Manchar Sd/-(Er. Sachin N Bangar ) **Architecture Consultant** 

| अ.  | कामाचे नाव                                                                                     | टेंडर रक्कम | टेंडर फी | इसारा    | कंत्राटदारवर्ग     |
|-----|------------------------------------------------------------------------------------------------|-------------|----------|----------|--------------------|
| क्र |                                                                                                |             |          | रक्कम    |                    |
| 1   | Construction of Toilet<br>Block @ New English<br>School ,AnnaSaheb<br>Awate College<br>Manchar | 11,15,000/- | 1,000/-  | 11,150/- | सर्वसाधारण<br>खुला |